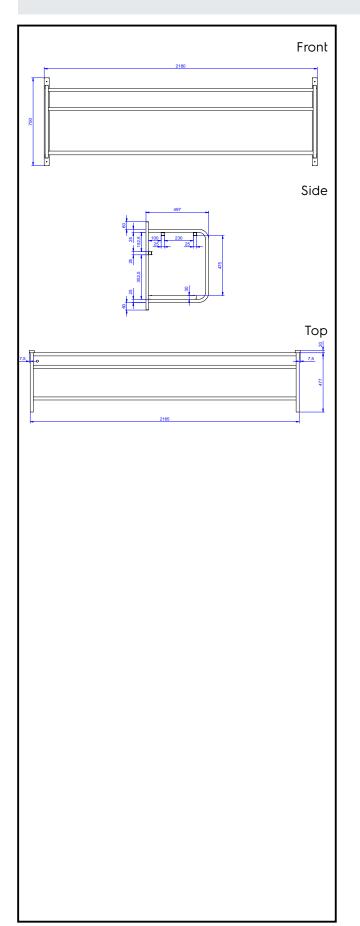

 Designed to transport 500x500 mm dishwashing baskets.

### Construction

- Capacity: from 1 to 4 baskets (based on model).
- Square section frame 25x25 mm.
- 304 AISI stainless steel construction throughout.

## Sustainability

• Fitted with bottom tray and drain hole.

864358 (DWWS4)

Wall mounted shelf for 4 baskets 2180mm

#### Item No.

Constructed in 304 AISI stainless steel. Square 25x25mm tubular frame. Fitted with bottom tray and drain hole. Designed for baskets 500x500mm.

APPROVAL:

Accessories Wall mounted shelf for 4 baskets 2180mm

## **Key Information:**

External dimensions, Width:

864358 (DWWS4)

2180 mm

External dimensions,

Depth: 500 mm

External dimensions,

Height: 700 mm Net weight: 20 kg